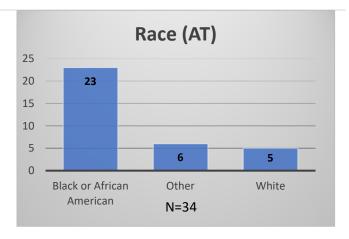

<sup>\*</sup>Age, Gender and Race for Criminal Court population (N=2) is not represented in this report.