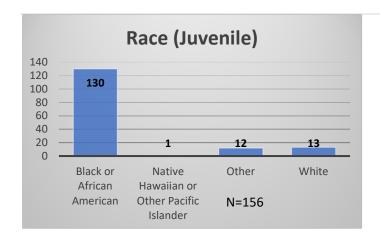

## Daily Data Dashboard – September 5, 2023 Demographics for JTDC Population Tuesday Morning Midnight Count

Total # of probation Involved youth<sup>1</sup>: 1,296











Data sources: cFive Supervisor - Probation Population and RMIS - JTDC Population

<sup>&</sup>lt;sup>1</sup> Probation Active: Any youth who is pending sentencing with an active social history, has been formally placed on probation or supervision with Cook County Juvenile Probation on the date of the report.

<sup>\*</sup>Age, Gender and Race for Criminal Court population (N=2) is not represented in this report.

## Daily Data Dashboard – September 5, 2023 Demographics for JTDC Population Tuesday Morning Midnight Count