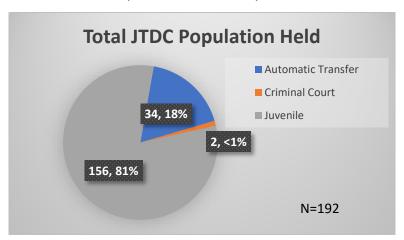

## Daily Data Dashboard – September 5, 2023 Demographics for JTDC Population Tuesday Morning Midnight Count

Total # of probation Involved youth<sup>1</sup>: 1,296

Data sources: cFive Supervisor - Probation Population and RMIS - JTDC Population

<sup>\*</sup>Age, Gender and Race for Criminal Court population (N=2) is not represented in this report.