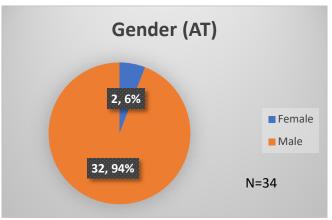

<sup>\*</sup>Age, Gender and Race for Criminal Court population (N=2) is not represented in this report.