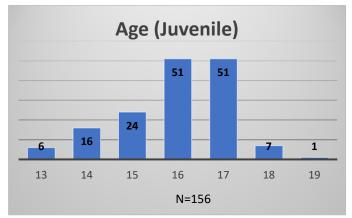

<sup>\*</sup>Age, Gender and Race for Criminal Court population (N=2) is not represented in this report.