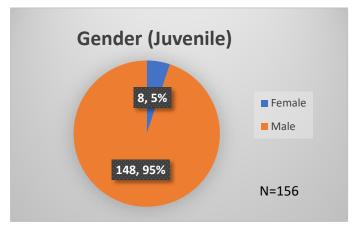

<sup>\*</sup>Age, Gender and Race for Criminal Court population (N=2) is not represented in this report.