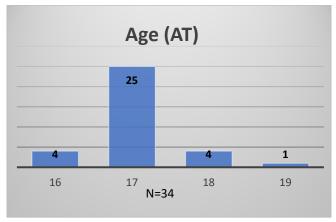

<sup>\*</sup>Age, Gender and Race for Criminal Court population (N=2) is not represented in this report.